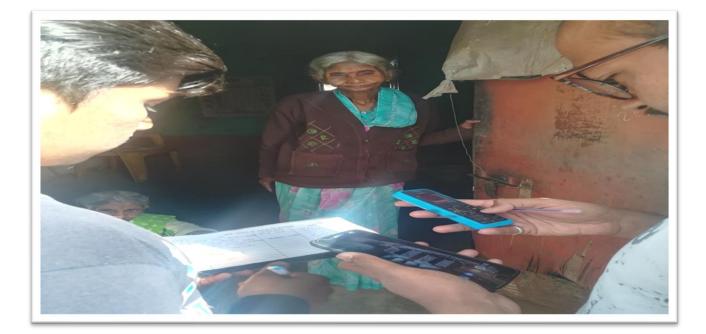

forums including NSS/NCC with involvement of community during the last five years.

Name of Activity: Door to Door survey at village for collecting information regarding problems of villagers.

- Organizing Department: National Service Scheme (NSS) Unit BVCOEK
- Name of Activity : Door to Door survey at village for collecting information regarding problems of villagers
- **Date of Activity** : 12-02-2019

VIDYAPEETH

BHARATI

• Number of Participants : 64 NSS volunteers

• **Detail of Activity:** Survey at Mouje Sangaon.NSS volunteers carried out survey at Mouje Sangaon to find out problems of villagers and tried to solve them. For this survey 5 group of students were prepared .in this survey students interact with villagers to know problems from their side. Students also crated awareness in villagers to use digital system in day-to-day life activity. So provided training on digital payment to villagers.

NSS Volunteers conducting door to door survey at Mouje Sangaon

NSS Coordinator

मा.प्राचार्यसो,

भारती विद्यापिठ इंजिनिअरिंग कॉलेज, कोल्हापुर.

सरपंच/ ग्रामविकास अधिकारी ग्रामपंचायत मोजे सांगाव, ता. कागल याजकडून.